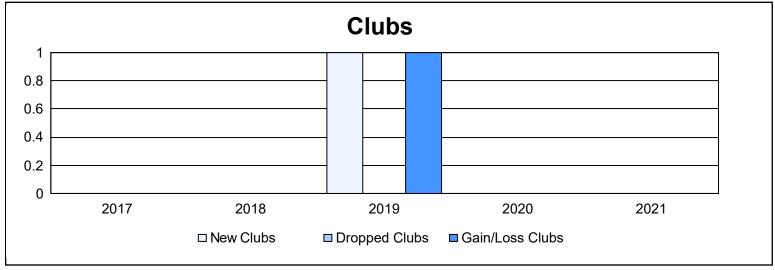

District 102 E As of June 2021 Cumulative

| Year      | New<br>Clubs | Dropped<br>Clubs | Gain/<br>Loss<br>Clubs | New<br>Members | Charter<br>Members | Reinstate<br>Members | Transfer<br>Members | Total<br>Member<br>Added | Total<br>Members<br>Dropped | Gain/<br>Loss<br>Members |
|-----------|--------------|------------------|------------------------|----------------|--------------------|----------------------|---------------------|--------------------------|-----------------------------|--------------------------|
| 2016-2017 | 0            | 0                | 0                      | 152            | 4                  | 10                   | 8                   | 174                      | 199                         | -25                      |
| 2017-2018 | 0            | 0                | 0                      | 135            | 3                  | 6                    | 7                   | 151                      | 150                         | 1                        |
| 2018-2019 | 1            | 0                | 1                      | 116            | 36                 | 1                    | 4                   | 157                      | 134                         | 23                       |
| 2019-2020 | 0            | 0                | 0                      | 120            | 2                  | 8                    | 8                   | 138                      | 125                         | 13                       |
| 2020-2021 | 0            | 0                | 0                      | 110            | 2                  | 3                    | 8                   | 123                      | 211                         | -88                      |
| Average   | 0            | 0                | 0                      | 127            | 9                  | 6                    | 7                   | 149                      | 164                         | -15                      |